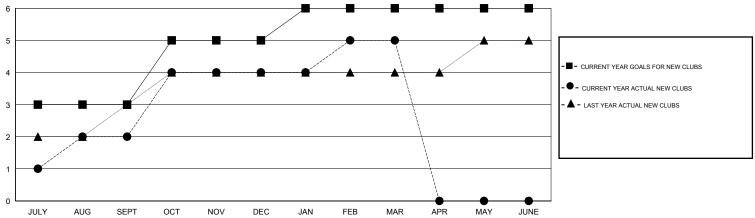

### GOALS AND ACTUAL NEW CLUBS CUMULATIVE

### LOCATION INDIA

GMT CA 6

|                       |                  | Clubs     |                  |                  |                       |                    | Members                             |                    |                  |
|-----------------------|------------------|-----------|------------------|------------------|-----------------------|--------------------|-------------------------------------|--------------------|------------------|
| RESULTS FOR 2015-2016 |                  |           |                  |                  | RESULTS FOR 2015-2016 |                    |                                     |                    |                  |
| QUARTER               | NEW CLUB<br>GOAL | NEW CLUBS | DROPPED<br>CLUBS | NET<br>GAIN/LOSS | QUARTER               | NEW MEMBER<br>GOAL | CHARTER AND<br>NEW MEMBERS<br>ADDED | DROPPED<br>MEMBERS | NET<br>GAIN/LOSS |
| JULY/AUG/SEPT         | 3                | 2         | 0                | 2                | JULY/AUG/SEPT         | 160                | 123                                 | 190                | -67              |
| OCT/NOV/DEC           | 2                | 2         | 0                | 2                | OCT/NOV/DEC           | 90                 | 111                                 | 36                 | 75               |
| JAN/FEB/MAR           | 1                | 1         | 2                | -1               | JAN/FEB/MAR           | 120                | 46                                  | 61                 | -15              |
| APR/MAY/JUNE          | 0                | 0         | 0                | 0                | APR/MAY/JUNE          | -100               | 0                                   | 0                  | 0                |