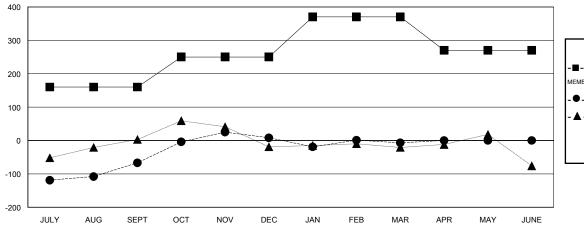

#### GOALS AND ACTUAL MEMBERS CUMULATIVE

- ■ - CURRENT YEAR GOALS FOR NEW

CURRENT YEAR ACTUAL MEMBERS

- ▲ - LAST YEAR ACTUAL MEMBERS

| DROPPED CLUBS: 2 |     |
|------------------|-----|
| DROPPED MEMBERS  |     |
| DECEASED         | 5   |
| CLUB CANCELLED   | 2   |
| OTHER            | 280 |
| TOTAL            | 287 |

### LOCATION INDIA

GMT CA 6

|                       |                  | Clubs     |                  |                  |                       |                    | Members                             |                    |                  |
|-----------------------|------------------|-----------|------------------|------------------|-----------------------|--------------------|-------------------------------------|--------------------|------------------|
| RESULTS FOR 2015-2016 |                  |           |                  |                  | RESULTS FOR 2015-2016 |                    |                                     |                    |                  |
| QUARTER               | NEW CLUB<br>GOAL | NEW CLUBS | DROPPED<br>CLUBS | NET<br>GAIN/LOSS | QUARTER               | NEW MEMBER<br>GOAL | CHARTER AND<br>NEW MEMBERS<br>ADDED | DROPPED<br>MEMBERS | NET<br>GAIN/LOSS |
| JULY/AUG/SEPT         | 3                | 2         | 0                | 2                | JULY/AUG/SEPT         | 160                | 123                                 | 190                | -67              |
| OCT/NOV/DEC           | 2                | 2         | 0                | 2                | OCT/NOV/DEC           | 90                 | 111                                 | 36                 | 75               |
| JAN/FEB/MAR           | 1                | 1         | 2                | -1               | JAN/FEB/MAR           | 120                | 46                                  | 61                 | -15              |
| APR/MAY/JUNE          | 0                | 0         | 0                | 0                | APR/MAY/JUNE          | -100               | 0                                   | 0                  | 0                |